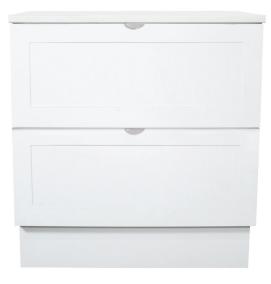

# BOSTON

Floor Mount Vanity 750mm Matte White

## **SPECIFICATIONS**

| <b>Combined Size</b> | 745x800x495mm (Including Drawers)                                                                      |
|----------------------|--------------------------------------------------------------------------------------------------------|
| Material             | Moisture Resistant 2 Pac with Full Length Extension Runners and Adaptive Cushioning which close gently |
|                      | and silently. DTC Drawer Runner Hardware.                                                              |
| Colour/Finish        | Matte White Cabinet + 'Hamptons' inspired Matte White Drawer.                                          |
| Installation         | Floor Mount                                                                                            |
| Code                 | BTF750-M                                                                                               |
| Warranty             | 5 Year replacement product and parts: 1 year labour                                                    |
| Notes                | Tops, Handles, Tapware and Basins Sold Separately                                                      |