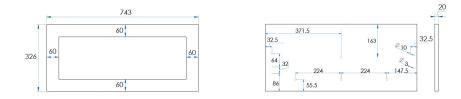

#### **DRAWER SPECS**

## **SPECIFICATIONS**

| <b>Combined Size</b> | 745x800x495mm (Including Drawers)                                                                      |
|----------------------|--------------------------------------------------------------------------------------------------------|
| Material             | Moisture Resistant 2 Pac with Full Length Extension Runners and Adaptive Cushioning which close gently |
|                      | and silently. DTC Drawer Runner Hardware.                                                              |
| Colour/Finish        | Matte White Cabinet + 'Hamptons' inspired Matte White Drawer.                                          |
| Installation         | Floor Mount                                                                                            |
| Code                 | BTF750-M                                                                                               |
| Warranty             | 5 Year replacement product and parts: 1 year labour                                                    |
| Notes                | Tops, Handles, Tapware and Basins Sold Separately                                                      |