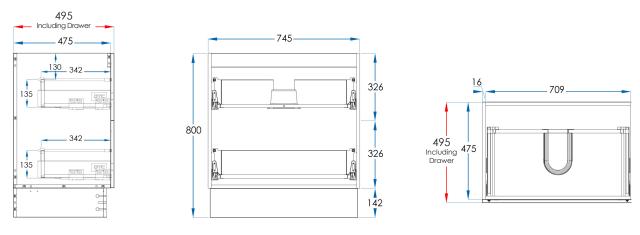

#### VANITY SPECS

## **SPECIFICATIONS**

| <b>Combined Size</b> | 745x800x495mm (Including Drawers)                                                                      |
|----------------------|--------------------------------------------------------------------------------------------------------|
| Material             | Moisture Resistant 2 Pac with Full Length Extension Runners and Adaptive Cushioning which close gently |
|                      | and silently. DTC Drawer Runner Hardware.                                                              |
| Colour/Finish        | Matte White Cabinet + 'Hamptons' inspired Matte White Drawer.                                          |
| Installation         | Floor Mount                                                                                            |
| Code                 | BTF750-M                                                                                               |
| Warranty             | 5 Year replacement product and parts: 1 year labour                                                    |
| Notes                | Tops, Handles, Tapware and Basins Sold Separately                                                      |