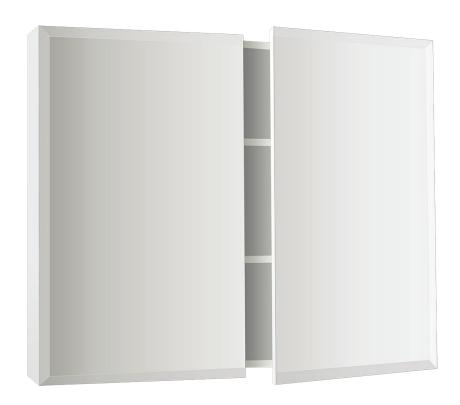

## **SPECIFICATIONS**

Installation

Material Contemporary 2-pac white gloss

finish with mirrored doors
Two height adjustable shelves

**Finish** 15mm Bevell Edge on all sides

Suitable for flush mount or

recessed installation

Includes all fixing requirements

Warranty 3 year replacement product\*(3)

\*1 year warranty applies to Mirrors on Mirrored Cabinets

Due to our policy of continuous development, all designs and measurements are intended only as a guide and are subject to change without notice. Being hand made products they are subject to a size variance E&OE. This brochure is representative of the actual products at time of printing. Please confirm all particulars before purchase. Casa Lusso recommends having the product on site before commencing rough in.