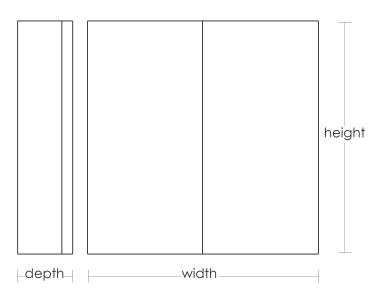

| CODE     | HEIGHT | WIDTH | DEPTH | DOORS |
|----------|--------|-------|-------|-------|
| OS600-W  | 720    | 600   | 150   | 2     |
| OS750-W  | 720    | 750   | 150   | 2     |
| OS900-W  | 720    | 900   | 150   | 2     |
| OS1200-W | 720    | 1200  | 150   | 3     |