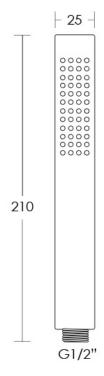

## **SPECIFICATIONS**

Water Consumption WELS 3 Star, 9 litres per minute

Material Solid Brass construction with

matte black finish

Code MODO-MB

**Warranty** 2 year replacement product or parts

Due to our policy of continuous development, all designs and measurements are intended only as a guide and are subject to change without notice. Being hand made products they are subject to a size variance E&OE. This brochure is representative of the actual products at time of printing. Please confirm all particulars before purchase. Casa Lusso recommends having the product on site before commencing rough in.