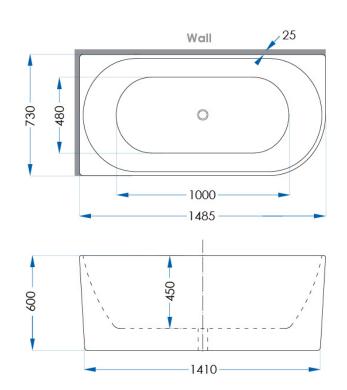

## **SPECIFICATIONS**

| Size       | 1485x730mm                  |
|------------|-----------------------------|
| Height     | 600mm                       |
| Material   | Sanitary Grade Acrylic      |
| Waste Size | 40mm                        |
| Capacity   | 260L                        |
| Weight     | 53kg                        |
| Code       | ES1500L-M                   |
| Warranty   | 7 year replacement product  |
|            | (bath shell): 1 year labour |
| Notes      | Available in Left or Right  |
|            | Bath Waste Sold Separately  |