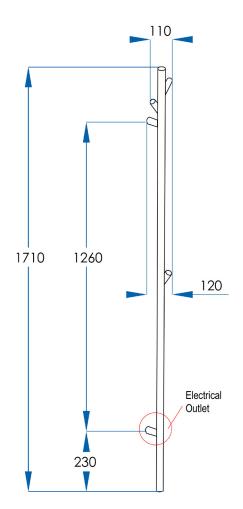

## **SPECIFICATIONS**

| Size               |
|--------------------|
| Material           |
| Finish             |
| Supply/Voltage     |
| Surface Temperatur |
| Installation       |
|                    |

Compliance Code

Warranty

Polished Chrome 240V, 35W, 50HZ re 40–45 °C Plug in Cable or Concealed Hard Wired\* IP55 HE82-CH 3 year replacement product

1710x120mm Stainless Steel (304)

Due to our policy of continuous development, all designs and measurements are intended only as a guide and are subject to change without notice. Being hand made products they are subject to a size variance E&OE. This brochure is representative of the actual products at time of printing. Please confirm all particulars before purchase. Casa Lusso recommends having the product on site before commencing rough in.