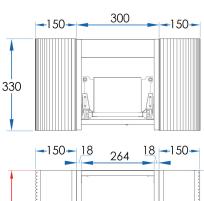

## **SPECIFICATIONS**

Size 600x330x495mm (Including Drawer)

Material Moisture Resistant 2 Pac with Full Length Extension Runners with Adaptive Cushioning which close gently and silently.

DTC Drawer Runner Hardware.