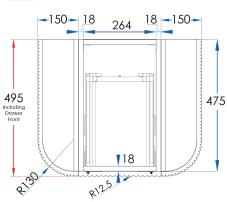

## **SPECIFICATIONS**

Size 600x330x495mm (Including Drawer)

Material Moisture Resistant 2 Pac with Full Length Extension Runners with Adaptive Cushioning which close gently and silently.

DTC Drawer Runner Hardware.