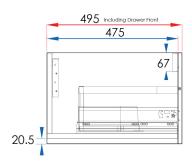

## **SPECIFICATIONS**

Size 600x330x495mm (Including Drawer)

Material Moisture Resistant 2 Pac with Full Length Extension Runners with Adaptive Cushioning which close gently and silently.

DTC Drawer Runner Hardware.