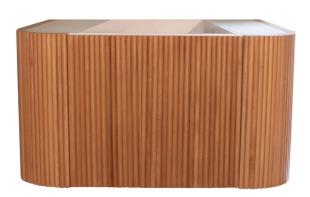

## Curved Wall Hung Vanity 600mm Beech Finish

Colour/Finish Beech Finish Cabinet, Beech Finish Drawer Front and 2x Curved Corner cabinets with a sleek look and delicate detailing.

Installation Wall Mount Code KCW600-T

Warranty 5 Year replacement product and parts: 1 year labour