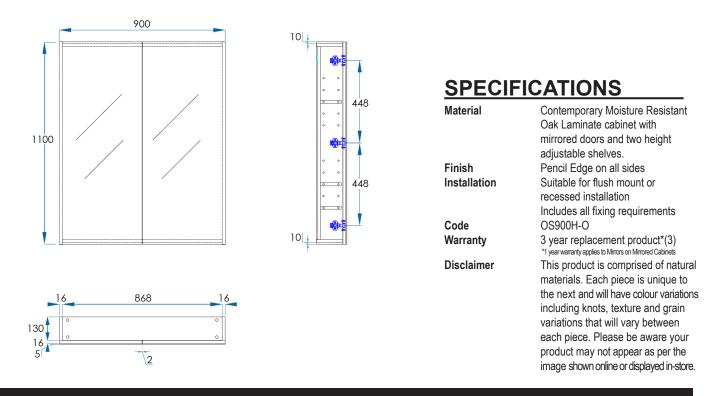

OSCA

Tall Mirror Cabinet Pencilled Edge 900mm Oak Laminate







## Available at hb Highgrove Bathrooms.com.au

Due to our policy of continuous development, all designs and measurements are intended only as a guide and are subject to change without notice. Being hand made products they are subject to a size variance E&OE. This brochure is representative of the actual products at time of printing. Please confirm all particulars before purchase. Casa Lusso recommends having the product on site before commencing rough in. For our own established efforts supporting environmental and health preservation all of our Vanities are made to the commercially recognised E1 Standard.