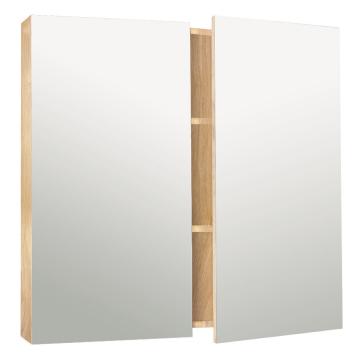

OSCA

Tall Mirror Cabinet Pencilled Edge 900mm Oak Laminate







## Available at hb Highgrove Bathrooms.com.au

Due to our policy of continuous development, all designs and measurements are intended only as a guide and are subject to change without notice. Being hand made products they are subject to a size variance E&OE. This brochure is representative of the actual products at time of printing. Please confirm all particulars before purchase. Casa Lusso recommends having the product on site before commencing rough in. For our own established efforts supporting environmental and health preservation all of our Vanities are made to the commercially recognised E1 Standard.