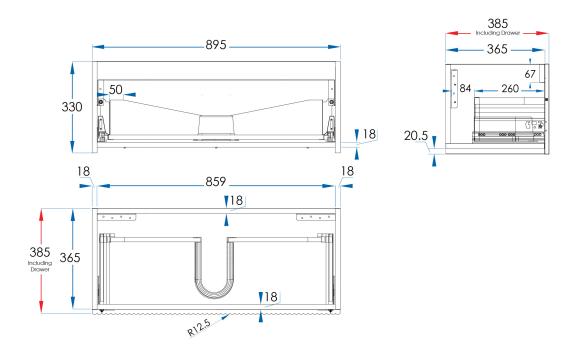

## **SPECIFICATIONS**

Size 895x330x385mm (Including Drawer)

Material Moisture Resistant 2 Pac with Full Length Extension Runners with Adaptive Cushioning which close gently and silently.

DTC Drawer Runner Hardware.