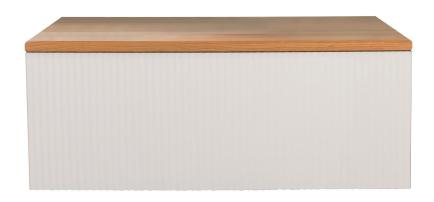

## **SPECIFICATIONS**

Size 895x330x385mm (Including Drawer)

Material Moisture Resistant 2 Pac with Full Length Extension Runners with Adaptive Cushioning which close gently and silently.

DTC Drawer Runner Hardware.

Colour/Finish Matte White Cabinet, Matte White Drawer Front with a sleek look and delicate detailing.

Installation Wall Mount. Code WAS900-M

Warranty 5 Year replacement product and parts: 1 year labour Notes Tops, Handles, Tapware and Basins Sold Separately