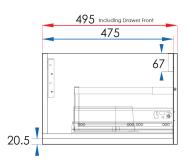

## **SPECIFICATIONS**

Size 300x330x495mm (Including Drawer)

Material Moisture Resistant 2 Pac with Full Length Extension Runners with Adaptive Cushioning which close gently and silently.

DTC Drawer Runner Hardware.