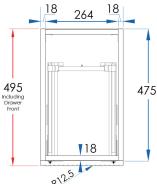

## **SPECIFICATIONS**

Size 300x330x495mm (Including Drawer)

Material Moisture Resistant 2 Pac with Full Length Extension Runners with Adaptive Cushioning which close gently and silently.

DTC Drawer Runner Hardware.