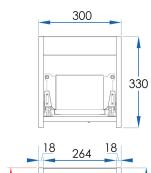

## **SPECIFICATIONS**

Size 300x330x495mm (Including Drawer)

Material Moisture Resistant 2 Pac with Full Length Extension Runners with Adaptive Cushioning which close gently and silently.

DTC Drawer Runner Hardware.