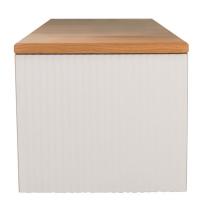

## **SPECIFICATIONS**

Size 300x330x495mm (Including Drawer)

Material Moisture Resistant 2 Pac with Full Length Extension Runners with Adaptive Cushioning which close gently and silently.

DTC Drawer Runner Hardware.

Colour/Finish Matte White Cabinet, Matte White Drawer Front with a sleek look and delicate detailing.

Installation Wall Mount.
Code WAW300-M

Warranty 5 Year replacement product and parts: 1 year labour

Important Info This vanity requires a VUBEND02 (U-Bend). Sold Separately.