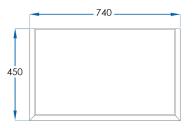

## **SPECIFICATIONS**

**Size** 740x450x495mm

Material Natural Wood Acacia Veneer bathroom cabinet with BLUM soft close running hardware (Black Drawer runners)

Colour/Finish Complete Timber cabinet with 2 internal drawers