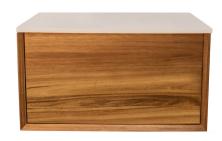

## **SPECIFICATIONS**

**Size** 740x450x495mm

Material Natural Wood Acacia Veneer bathroom cabinet with BLUM soft close running hardware (Black Drawer runners)

Colour/Finish Complete Timber cabinet with 2 internal drawers