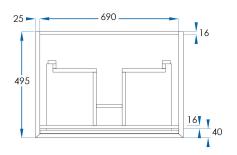

## **SPECIFICATIONS**

**Size** 740x450x495mm

Material Natural Wood Acacia Veneer bathroom cabinet with BLUM soft close running hardware (Black Drawer runners)

Colour/Finish Complete Timber cabinet with 2 internal drawers

Weight 32kg Installation Wall Mount Code BAR750-T

Warranty 5 Year replacement product and parts: 1 year labour Notes Tops, Handles, Tapware and Basins Sold Separately

Disclaimer This product is comprised of natural materials. Each piece is unique to the next and will have colour variations including