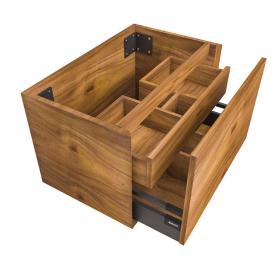

## **SPECIFICATIONS**

**Size** 740x450x495mm

Material Natural Wood Acacia Veneer bathroom cabinet with BLUM soft close running hardware (Black Drawer runners)

Colour/Finish Complete Timber cabinet with 2 internal drawers