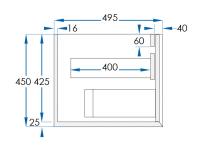

## **SPECIFICATIONS**

**Size** 740x450x495mm

Material Natural Wood Acacia Veneer bathroom cabinet with BLUM soft close running hardware (Black Drawer runners)

Colour/Finish Complete Timber cabinet with 2 internal drawers